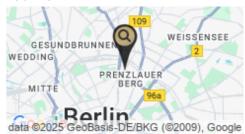

# Stunning Maisonette Apartment in Prime Prenzlauer Berg Location

Property ID: 5760

Pappelallee, 10437 Berlin Prenzlauer Berg







#### PROPERTY KEY FACTS

**Available from:** Now on **Utilities:** included

**Refundable deposit:** € 5,000.00

- Furnished apartment
- ⇒ 2 Bedrooms
- 1st Floor

**Minimum rental period:** 2 Months **District:** Berlin Prenzlauer Berg

**Communication / Internet:** 

• Wi-fi included

Property ID: 5760

3.0 rooms in total

2 Bathrooms

100 sqm

#### LOCATION



#### **AMENITIES**

# General:

- Bathtub
- Balcony / Terrace
- Shower
- and more...

# Entertainment:

• Smart TV

### **★** Kitchen:

- Cutlery
- Built in kitchen
- Freezer
- and more...

## ✓ Cleaning & textiles:

- Duvets & covers
- Iron & ironing board
- Final cleaning not included in rent
- and more...

For further information and pictures to this apartment please search the property ID on www.farawayhome.com or go directly to https://www.farawayhome.com/en/homes/5760.