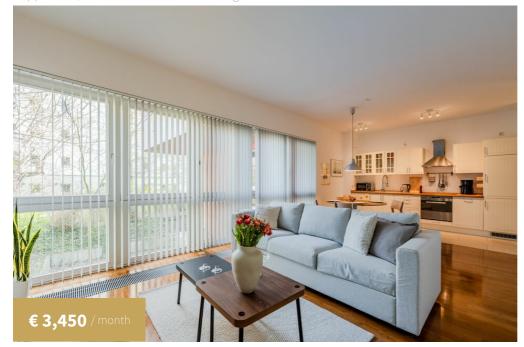

# Stunning Maisonette Apartment in Prime Prenzlauer Berg Location

Property ID: 5760

Pappelallee, 10437 Berlin Prenzlauer Berg

#### PROPERTY KEY FACTS

**Available from:** Now on **Utilities:** included

**Refundable deposit:** € 5,000.00

- Furnished apartment
- ⇒ 2 Bedrooms
- 1st Floor

**Minimum rental period:** 2 Months **District:** Berlin Prenzlauer Berg

**Communication / Internet:** 

• Wi-fi included

Property ID: 5760

3.0 rooms in total

2 Bathrooms

100 sqm