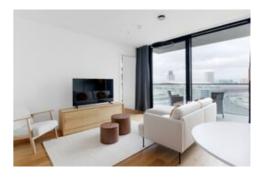

# MODERN 2 ROOM LUXURY APARTMENT ON 11th FLOOR EDEN TOWER IN CENTRAL

Property ID: 5640

#### PROPERTY KEY FACTS

**Available from:** Now on **Utilities:** included

**Refundable deposit:** € 5,000.00

- furnished apartment
- ≒ 1 Bedroom
- 11th Floor

## Minimum rental period: 3 Months

District: Frankfurt Ostend

**Property ID:** 5640

- 2.0 rooms in total
- → 1 Bathroom
- 52 sqm