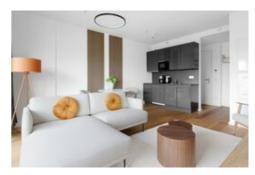

# MODERN 2 ROOM LUXURY APARTMENT ON 11th FLOOR EDEN TOWER IN CENTRAL

Property ID: 5640

#### PROPERTY KEY FACTS

**Available from:** Now on **Utilities:** included

**Refundable deposit:** € 5,000.00

- furnished apartment
- ≒ 1 Bedroom
- 11th Floor

## Minimum rental period: 3 Months

District: Frankfurt Ostend

**Property ID:** 5640

- 2.0 rooms in total
- → 1 Bathroom
- 52 sqm

### **★** Kitchen:

- Cutlery
- Built in kitchen
- Freezer
- and more...