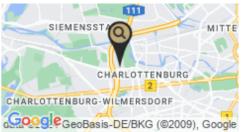

m: June 01, 2027 **Utilities:** included **Refundable deposit:** € 2,798.00

- ≒ 1 Bedroom
- Ground floor

#### AMENITIES

- \* General:
- Bathtub
- Balcony / Terrace
- Laminate floor
- and more...

### **i** Entertainment:

• Television

- Minimum rental period: 6 Months District: Berlin Charlottenburg Property ID: 2300
- 2 rooms in total
- 🚽 1 Bathroom
- 🔲 42 sqm
- 🛜 Communication:

#### **Cleaning & Textils:** 1

- Duvets & covers
- Iron & ironing board
- Towels

🏦 Kitchen:

Cutlery

• Freezer

• Dishes

• and more...

• and more...

- Wi-fi included
- **D** Parking:
- Parking on the street possible

For further information and pictures to this apartment please search the property ID on www.farawayhome.com or go directly to https://www.farawayhome.com/en/homes/2300.





#### LOCATION