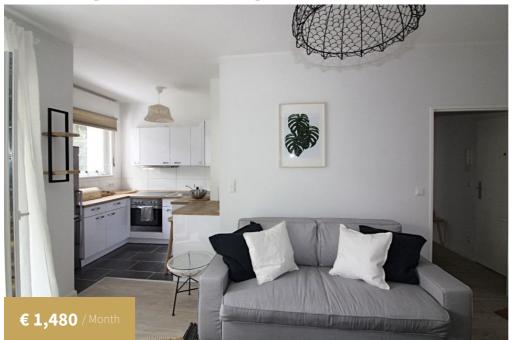

## Fully furnished apartment in Westend close to Schloss Charlottenburg

#### **PROPERTY KEY FACTS**

Available from: June 01, 2027 **Utilities:** included **Refundable deposit:** € 2,798.00

- ≒ 1 Bedroom
- Ground floor

#### AMENITIES

- \* General:
- Bathtub
- Balcony / Terrace
- Laminate floor
- and more...